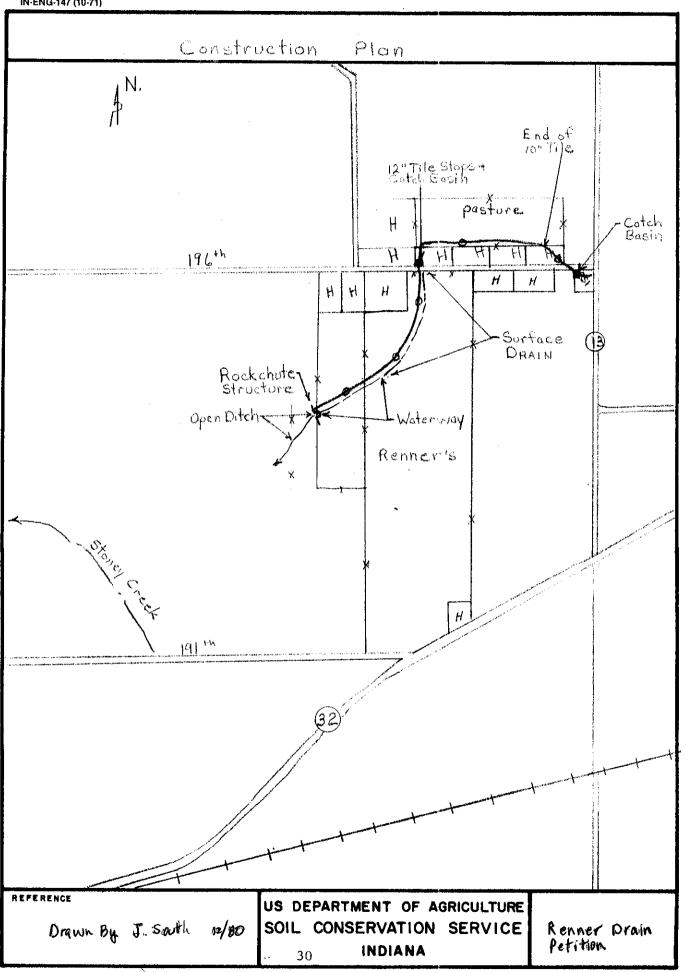

TO: Hamilton County Drainage Board

RE: Renner Drain Petition

Upon recieving the above named petition I made a personal inspection of the lands described in the petition and at this time present to the Board my preliminary report.

Upon inspection of the lands involved, I found that drainage can best be provided by the construction of a ditch beginning approximately 1250 feet West of the North East corner of the North East quarter of Section 29, Township 19 North, Range 6 East. thence running in a Southwesterly direction to a point approximately 2300 feet West and 1300 feet South of the afore mentioned North East corner.

I also believe that (1) the proposed improvement is practicable; (2) the proposed improvement will improve the public health, benefit a public highway in the county and be of public utility; and (3) the costs, damages and expenses of the proposed improvement will probably be less than the benefits which will result to owners of lands likely to be benefited.

The Drainage Shed extends into Madison County, Indiana and a copy of the petition and drainage assessment roll has been sent to the Drainage Board in TareponditethemSuppersonthof of said mounty, Surveyor's Office; One Hamilton Co. Square, Ste. 188, Noblesville, In 46060 Also I found that the petition describes at least 3/4 th of the land area involved. The petition has been signed by approximately 36% of the land owners.