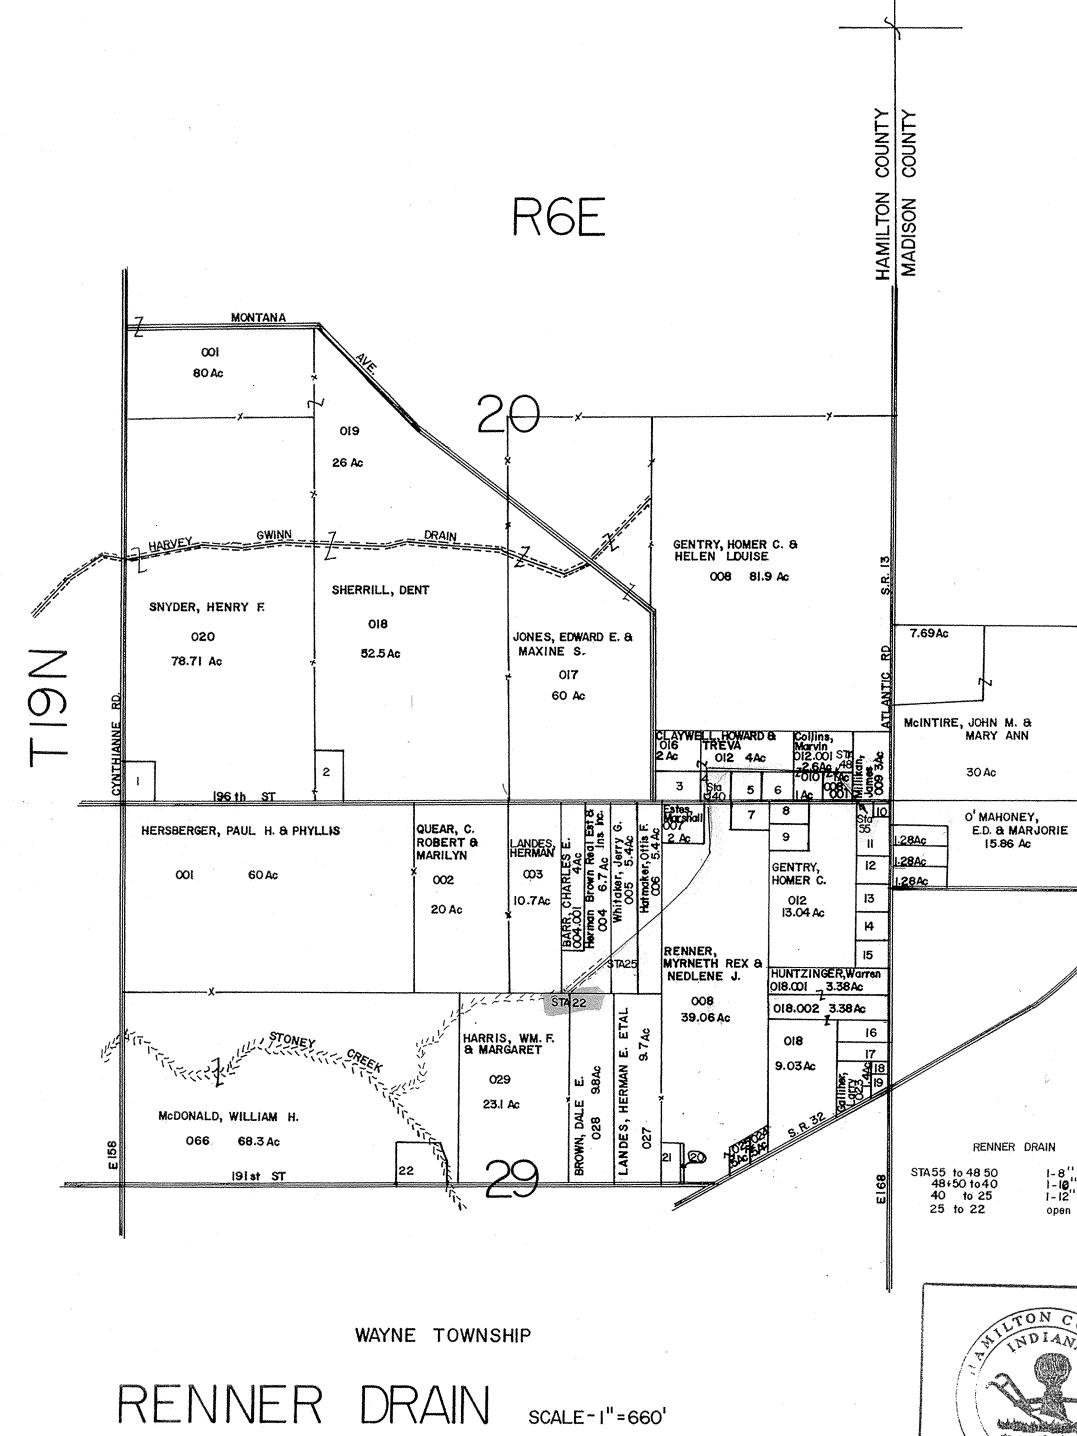

## SMALL TRACTS

| 1234567                    | HUNT, WILLIAM F. & RITA KAY<br>SHUPE, DONALD W. & ROSEANN P.<br>PURCIFUL, CHARLES E. & JULIANN<br>PURCIFUL, CHARLES E.<br>HENNIS, ETHEL<br>STEPHENSON, EUGENE & MARJORIE<br>RENNER, MARY ESTHER | 08-29-00-00-00<br>00<br>00<br>00<br>00<br>00<br>00<br>00<br>00<br>00<br>00 | 18.001 1<br>15 1<br>14 1<br>13 1<br>10<br>13<br>12.001<br>14<br>13<br>12.001<br>14<br>13<br>12.001<br>15<br>015<br>015<br>015<br>015<br>015<br>015<br>0 | 20000000000000000000000000000000000000 |
|----------------------------|-------------------------------------------------------------------------------------------------------------------------------------------------------------------------------------------------|----------------------------------------------------------------------------|---------------------------------------------------------------------------------------------------------------------------------------------------------|----------------------------------------|
| 18<br>19<br>20<br>21<br>22 | SMITH, MARTHA<br>ELKINS, FRANK W. & LAVON<br>SHERRILL, THOMAS L. & CAROL                                                                                                                        |                                                                            | 022<br>008.001<br>026<br>0 <b>63</b>                                                                                                                    | .50<br>.04<br>.77<br>1.70              |

# INDEX

| ROAD                                                       |                                                                                                                                                                                                                                                                                                                                                                                                                                                                                                                                                                                                                                                                                                                                                                                                                                                                                                                                                                                                 |
|------------------------------------------------------------|-------------------------------------------------------------------------------------------------------------------------------------------------------------------------------------------------------------------------------------------------------------------------------------------------------------------------------------------------------------------------------------------------------------------------------------------------------------------------------------------------------------------------------------------------------------------------------------------------------------------------------------------------------------------------------------------------------------------------------------------------------------------------------------------------------------------------------------------------------------------------------------------------------------------------------------------------------------------------------------------------|
| TILE DRAIN -<br>NATURAL DRA<br>PRIVATE DRA<br>APPROX DRAIN | IN mentioned operations and an and an and an an an and a |
| APPROX. DRAIN<br>CATCH BASIN<br>HEADWALL<br>AERIAL PHOTO   |                                                                                                                                                                                                                                                                                                                                                                                                                                                                                                                                                                                                                                                                                                                                                                                                                                                                                                                                                                                                 |

I-8'', tile I-10''' I-12'' ... open